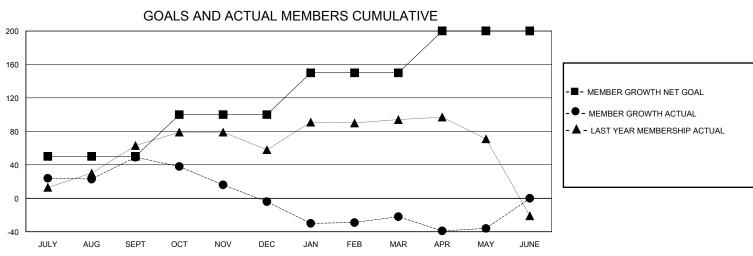

| Clubs                 |               |           |               | Members               |                        |                         |                                                    |  |
|-----------------------|---------------|-----------|---------------|-----------------------|------------------------|-------------------------|----------------------------------------------------|--|
| RESULTS FOR 2023-2024 |               |           |               | RESULTS FOR 2023-2024 |                        |                         |                                                    |  |
| QUARTER               | NEW CLUB GOAL | NEW CLUBS | DROPPED CLUBS | QUARTER MEMB          | BER GROWTH NET<br>GOAL | MEMBER GROWTH<br>ACTUAL | DROPPED<br>MEMBERS ACTUAL<br>(including transfers) |  |
| JULY/AUG/SEPT         | 1             | 0         | 0             | JULY/AUG/SEPT         | 50                     | 87                      | 27                                                 |  |
| OCT/NOV/DEC           | 0             | 0         | 3             | OCT/NOV/DEC           | 50                     | 22                      | 66                                                 |  |
| JAN/FEB/MAR           | 1             | 0         | 0             | JAN/FEB/MAR           | 50                     | 30                      | 48                                                 |  |
| APR/MAY/JUNE          | 0             | 0         | 0             | APR/MAY/JUNE          | 50                     | 35                      | 48                                                 |  |